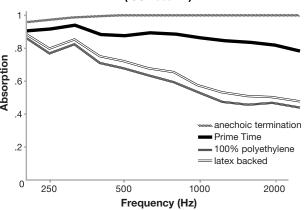

## **Acoustical Performance**

The plot below summarizes impedance tube measurements of absorption of an anechoic termination and various fabrics in front of the anechoic termination.

#### **Acoustical Performance for Panel Applications** (ISO 10534-2)

# NRC of anechoic termination

# NRC of fabric in front of anechoic termination

Miscellaneous

Proudly woven in the USA supporting our local communities. Colors may vary slightly between dye lots. This is a directional fabric.

Application testing of this product is recommended.